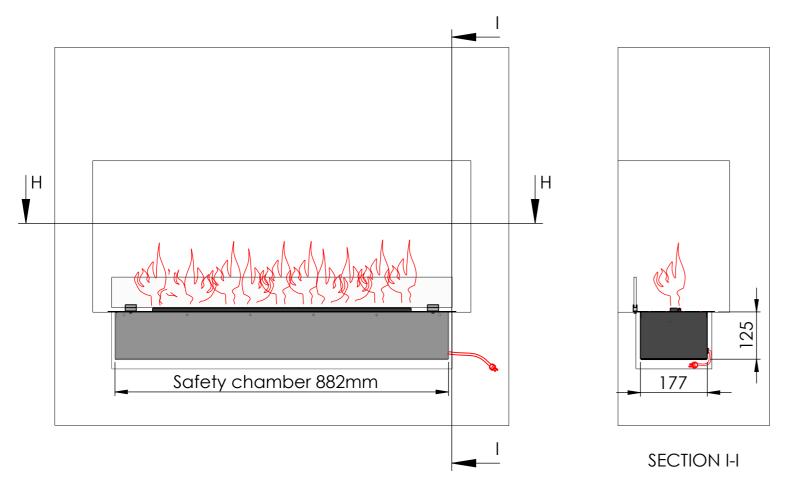

## Denver Basic 920

Flame Tray 700mm

With one 80mm high glass screen

With Remote control, Bluetooth/ App and six flame levels

Please Note, if using the minimum required dimensions for the wall cutout, the wall in front of the safety chamber becomes very thin, only 7,5mm.