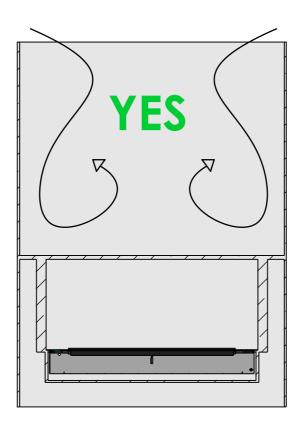

DO! install the fireplace in an open-wall construction, which is closed above and below the fireplace. Make sure to create a closed cavity for the section below the base plate of the fire.

DO! install the fireplace in a massive wall (made of bricks, stone or gas beton) using the wall cut-out dimensions mentioned on the previous page.