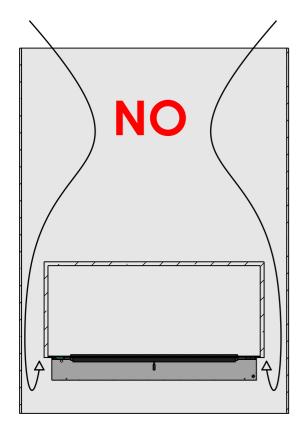

## IMPORTANT INFORMATION Particulars of the wall in which the fireplace shall be installed

DO NOT! install the fireplace in a wall construction which is open above and below the fireplace. The warm air will cause turbulences inside this hollow construction which will have a negative impact on the flames.