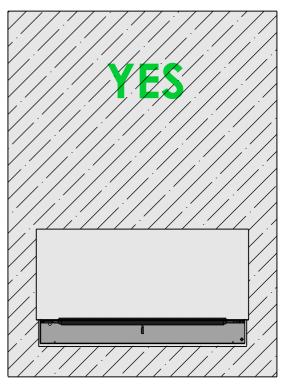

DO! install the fireplace in an open-wall construction, which is closed above and below the fireplace. Make sure to create a closed cavity for the section below the base plate of the fire.

DO! install the fireplace in a massive wall (made of bricks, stone or gas beton) using the wall cut-out dimensions mentioned on the previous page.