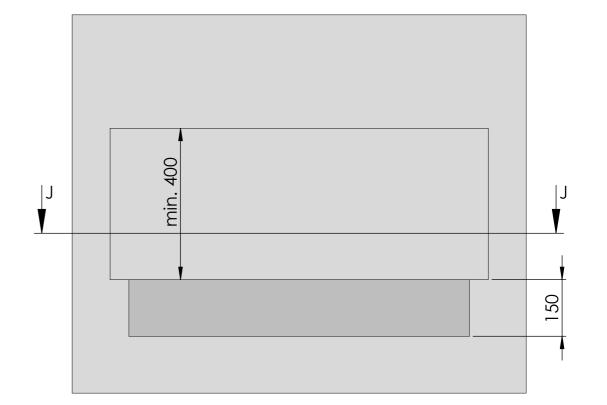

## Wall cut-out dimensions

## IMPORTANT INFORMATION Particulars of the wall in which the fireplace shall be installed

DO NOT! install the fireplace in a wall construction which is open above and below the fireplace. The warm air will cause turbulences inside this hollow construction which will have a negative impact on the flames.

DO! install the fireplace in an open-wall construction, which is closed above and below the fireplace. Make sure to create a closed cavity for the section below the base plate of the fire.

DO! install the fireplace in a massive wall (made of bricks, stone or gas beton) using the wall cut-out dimensions mentioned on the previous page.