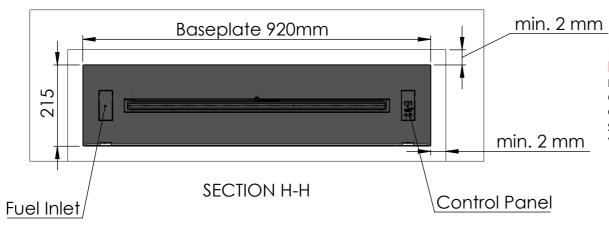

Mounting if top plate is to rest on top of surrounding surface Note: base plate can get hot! Ensure that the surrounding surface can withstand a temperature of around 50 degrees C.