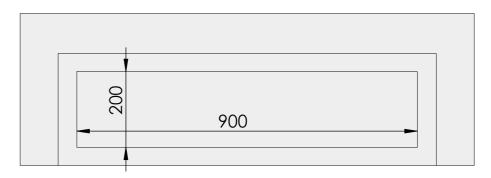

## Denver Basic 920

Flame Tray 700mm

With one 80mm high glass screen

With Remote control, Bluetooth/ App and six flame levels





Please Note, if using the minimum required dimensions for the wall cutout, the wall in front of the safety chamber becomes very thin, only 7,5mm.

Mounting if top plate is to rest on top of surrounding surface Note: base plate can get hot! Ensure that the surrounding surface can withstand a temperature of around 50 degrees C.

## Wall cut-out dimensions





## SECTION J-J

| Dimensions are in millimeters                                                                                                                                                                                                | decoflame <sup>a</sup> | DecoFlame ApS<br>Stenholm 14<br>DK-9400 Nørresundby<br>TLF: +45 96 30 48 00<br>www.decoflame.com | SCALE: 1:10  |
|------------------------------------------------------------------------------------------------------------------------------------------------------------------------------------------------------------------------------|------------------------|--------------------------------------------------------------------------------------------------|--------------|
|